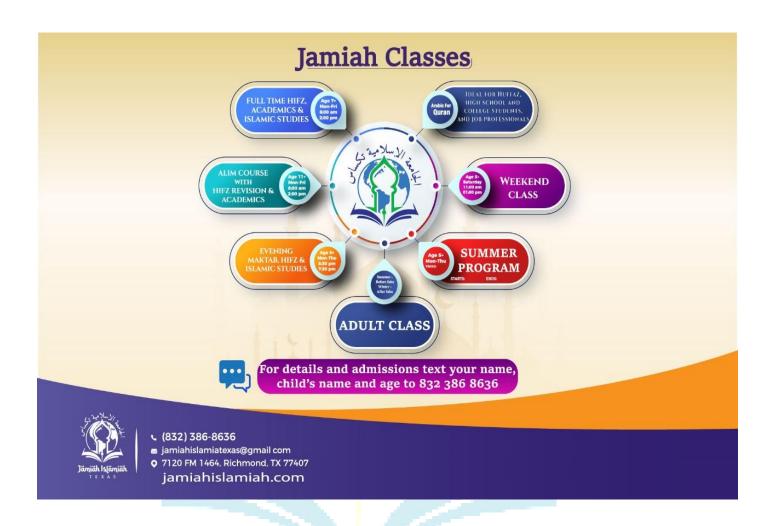

## التنسنتها اعانتسنتال

TEXAS

|                                                               |                          |                                                           |                                     | Sylla                | bus                         |                                                        |                                    |                                   |              |           |
|---------------------------------------------------------------|--------------------------|-----------------------------------------------------------|-------------------------------------|----------------------|-----------------------------|--------------------------------------------------------|------------------------------------|-----------------------------------|--------------|-----------|
| Classes                                                       | Subjects                 |                                                           |                                     |                      |                             |                                                        |                                    |                                   |              |           |
| Nuraniyyah<br>&Islamic<br>studies Level<br>1<br>Age: 5-7      | 6<br>months              | Qayidah<br>Arabic writings                                |                                     | Tajweed basic        | Aqayed<br>(basic)<br>Part-1 | Taharah, Salah<br>part-1                               | Seerah<br>&<br>Tareekh<br>Part- 1  | Akhlaaq<br>&<br>Adaab<br>Part- 1  | 12<br>Hadith | 12<br>Dua |
| Nazira<br>&Islamic<br>studies Level<br>2<br>Age: 7-8          | 12<br>months             | Al-quranul<br>kareem<br>(Reading)                         | Translation<br>of selected<br>surah | Tajweed<br>basic     | Aqayed<br>(basic)<br>Part-2 | Taharah, Salah<br>part- 2                              | Seerah<br>&<br>Tareekh<br>Part- 1  | Akhlaaq<br>&<br>Adaab<br>Part- 1  | 40<br>hadith | 40<br>Dua |
| Part time<br>hifz&Islamic<br>studies Level<br>3<br>Age: 8-12  | 6 juz in<br>12<br>months | Al-quranul<br>kareem<br>(memorizing)                      | Translation<br>of selected<br>surah | Tajweed<br>Intensive | Aqayed<br>Part-3            | Taharah,Salah,<br>Zakat,Saum<br>part- 2-3              | Seerah<br>&<br>Tareekh<br>Part-2-3 | Akhlaaq<br>&<br>Adaab<br>Part-2-3 | 40<br>hadith | 40<br>Dua |
| Full time hifz<br>&Islamic<br>studies Level<br>4<br>Age: 7-11 | 30 months                | Al-quranul<br>kareem<br>(memorizing)                      | Translation<br>of selected<br>surah | Tajweed<br>Intensive | +                           | Taharah,Salah,<br>Zakat,Saum,<br>Hajj part- 1- 5       | Seerah<br>&<br>Tareekh<br>Part-1-4 | Akhlaaq<br>&<br>Adaab<br>Part-1-4 | 40<br>hadith | 40<br>Dua |
| Academics                                                     |                          | English                                                   |                                     | Math                 |                             | Science                                                |                                    | Social<br>studies                 |              |           |
| Adult class Age: 20+                                          | 99 days                  | Al-quranul<br>kareem<br>(reading<br>&memorizing)          | Translation<br>of selected<br>surah | Tajweed<br>Intensive | Aqayed                      | Taharah,Salah,<br>Zakat,Saum,<br>Hajj<br>Halal & haram | Seerah<br>&<br>Tareekh             | Akhlaaq<br>&<br>Adaab             | 40<br>hadith | 40<br>Dua |
| Weekend<br>class<br>Age: 6-12                                 | 52 days                  | Al-quranul<br>kareem<br>(reading<br>&memorizing)          | Translation<br>of selected<br>surah | Tajweed<br>basic     | Aqayed<br>basics            | Taharah,Salah,<br>Zakat,Saum,<br>Hajj<br>Basic         | Seerah<br>&<br>Tareekh             | Akhlaaq<br>&<br>Adaab             | 40<br>hadith | 40<br>Dua |
| Alim course                                                   | 7 years                  | a separate handout is prepared for Alim course curriculum |                                     |                      |                             |                                                        |                                    |                                   |              |           |

| CLASS TIMINGS                           |                                     |                     |  |  |  |
|-----------------------------------------|-------------------------------------|---------------------|--|--|--|
| Nazira &Islamic studies Level 1         | 05:30 pm – 07:30 pm                 | Monday – Thursday   |  |  |  |
| Part time hifz&Islamic studies Level 2  | 05:30 pm – 07:30 pm                 | Monday – Thursday   |  |  |  |
| Full time hifz &Islamic studies Level 3 | 08:00 am – 02:00 pm                 | Monday – Friday     |  |  |  |
| Academics                               | 02:15 pm - 04:15 pm                 | Monday – Thursday   |  |  |  |
| Adult class                             | 08:45 pm - 09:30 pm                 | Tuesday – Wednesday |  |  |  |
| Weekend class                           | 11:00 am - 01:00 pm/ 12:00- 2:00 pm | Saturday            |  |  |  |
| Alim course                             | 08:00 am – 02:00 pm                 | Monday – Friday     |  |  |  |

| FEES DETAILS                            |          |                                  |  |  |  |
|-----------------------------------------|----------|----------------------------------|--|--|--|
| Nazira &Islamic studies Level 1         | \$100.00 | 5 <sup>th</sup> day of the month |  |  |  |
| Part time hifz&Islamic studies Level 2  | \$150.00 | 5 <sup>th</sup> day of the month |  |  |  |
| Full time hifz &Islamic studies Level 3 | \$300.00 | 5 <sup>th</sup> day of the month |  |  |  |
| Academics                               | \$100.00 | 5 <sup>th</sup> day of the month |  |  |  |
| Adult class                             | \$100.00 | 5 <sup>th</sup> day of the month |  |  |  |
| Weekend class                           | \$100.00 | 5 <sup>th</sup> day of the month |  |  |  |
| Alim course                             | \$450.00 | 5 <sup>th</sup> day of the month |  |  |  |